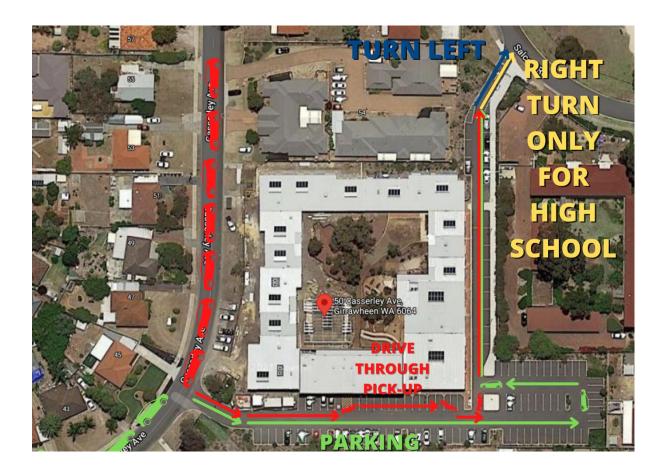

## **Traffic Flow at the Primary School**

Dear Parents and Guardians,

There are some issues with traffic flow at our school, which cause safety problems for our families and our neighbours.

- 1. Using the drive through pick up, please come from the Northern end of Casserley Avenue, from the round-about on Girrawheen Avenue and turn left through the school gates.
- 2. **If you park your car and walk to collect your children,** please come from the Southern end of Casserley Avenue and **turn right through the school gates.**

This will help with traffic and stop cars heading the wrong way on the road and breaking traffic laws around Casserley Campus.

3. As you exit the Casserley campus, please turn left unless you have High School children to pick up.