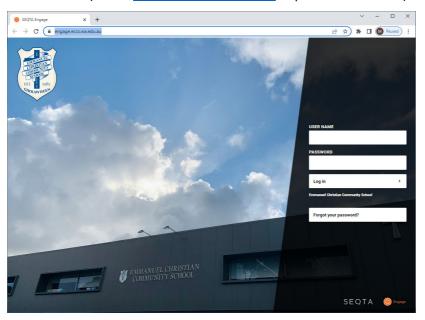

## INSTRUCTIONS FOR ACCESSING REPORTS FROM SEQTA ENGAGE

- 1. Open the Internet browser and go to SEQTA Engage (<a href="https://engage.eccs.wa.edu.au/">https://engage.eccs.wa.edu.au/</a>)
- 2. Log in to SEQTA Engage. If you do not have a parent login or have any issues, please contact the School Admin Office (email: <a href="mailto:admin@eccs.wa.edu.au">admin@eccs.wa.edu.au</a> or phone: 9342 7377).